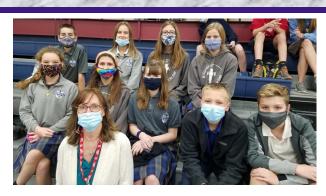

This group of 6th, 7th, and 8th grade students competed in the St. Dominic Math Festival on Tuesday, March 23. Every student earned a ribbon! Congratulations to all!!