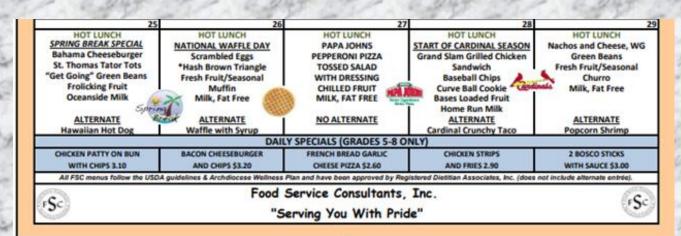

Upcoming Area Workshops:

Wednesday, April 10th 6:30pm - St. Dominic High School

Pre-registration is required for attending the workshops. Please follow the link on the top of our homepage to register and to view the entire workshop schedule.