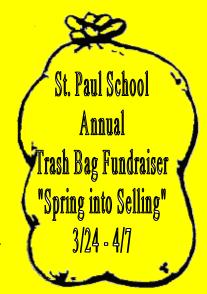

## Dear Family, Friends, and Faculty:

Back by popular demand is the Frontier Bag Fundraiser!

The Frontier Trash Bags are twice as thick and strong as Hefty bags. Spring is upon us and these bags can be used for spring cleaning or lawn clippings as well as everyday trash. The "Yellow / Pink" bags

are being offered in rolls of 25 bags, at a cost of only \$12.00 per roll. The "white tall kitchen" bags come in a roll of 65 for \$12.00. Also available are the 55 gallon (Super Size) Blue Bags in rolls of 16 for \$12.00.

We are taking orders NOW through April 7th. Please return the below order form no later than April 6th. Money is to be collected at the time of ordering. **Checks should be made out to St. Paul School**. Please note one case of bags (10 rolls) weighs approximately 50 lbs. Please pick up your order at the school, as the rolls of bags are too heavy to send home with your children.

Let's all get behind this effort to make this sale a success. All profits from the sale will go to the 6<sup>th</sup> and 7<sup>th</sup> Grade class for their Leadership trip to Trout Lodge / Camp Lakewood.