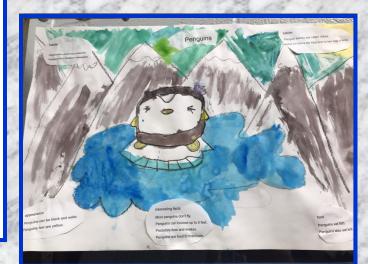

First grade researched sharks and penguins. They created water colored depictions to go with their research.

ART COLOR AND