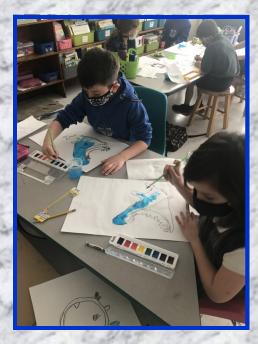

First grade researched sharks and penguins. They created water colored depictions to go with their research.

ART COLOR AND