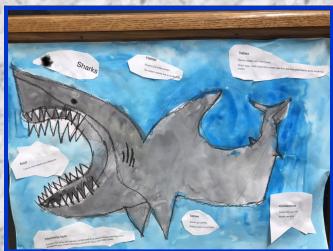

First grade researched sharks and penguins. They created water colored depictions to go with their research.

ART COLOR AND