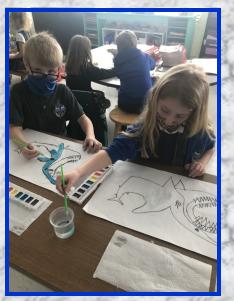

First grade researched sharks and penguins. They created water colored depictions to go with their research.

ART COLOR AND