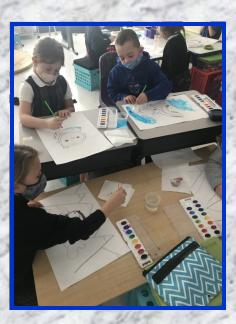

First grade researched sharks and penguins. They created water colored depictions to go with their research.

ART COLOR AND