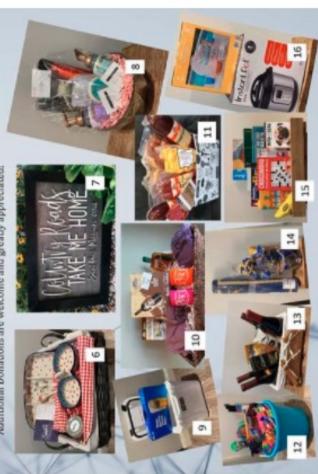

# Class of 2022 Raffle Fundraiser Due to office by Friday, April 23rd

# Fill our basket by winning these Raffle Baskets!!

St Paul 7th Grade Class and PSR are raising funds to attend the Pro-Life March in 2022.

Raffle tickets will be available for sale after Mass April 18/25th or in the Parish Office. All 16+ Baskets will be on display after Mass April 18/25th.

additional Donations are welcome and greatly appreciated!

Cash or Checks Payable to St. Paul School (Memo 7th Grade)

Name(s)

Phone

|    | Tickets: 1 for \$2, 6 for \$10, 12 for \$20 | # of Tickets |
|----|---------------------------------------------|--------------|
| 1  | 31 Bag                                      |              |
| 2  | Scratch Off Basket                          |              |
| 3  | Cardinals Basket and Rug                    |              |
| 4  | Lululemon Basket                            |              |
| 5  | St. Paul School passes and treats           |              |
| 9  | Pottery Basket                              |              |
| 7  | "Country Roads" custom sign                 |              |
| 8  | Beauty Lounge G.C. and products             |              |
| 6  | Yeti Cooler and Beer                        |              |
| 10 | Dog Prairie Basket                          |              |
| 11 | Sanders Meat Basket and G.C.                |              |
| 12 | Fun in the Sun Basket                       |              |
| 13 | Wine Basket                                 |              |
| 14 | Blues Basket and Rug                        |              |
| 15 | Game night basket                           |              |
| 16 | Instant Pot and Bowls                       |              |
| 17 | Playtime, Rock n Jump, 5 Below              |              |
|    | Wheelbarrow of Booze \$20/ticket            |              |
|    | Total Due:                                  |              |