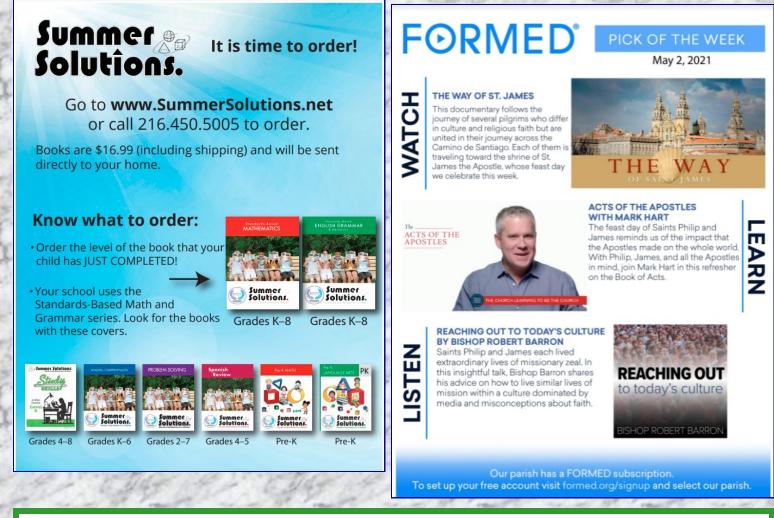

# Virtue of the Month ZEAL

The virtue of Zeal is loving God so much that it gives us energy. St. Paul was so filled with love of Christ that he traveled everywhere he could to spread the good news of the Gospel.

Who tells you about God? Who can you tell about God?

www.stpaulknights.org secretary@stpaulknights.org

636-978-1900, extension 2 Fax 636-978-1944

Mark your calendars for the next rosary night on Tuesday, June 1 @ 6:30pm. This will be a once-amonth occurrence. All ages are welcome! Kids are encouraged to come and be the leaders in prayer.