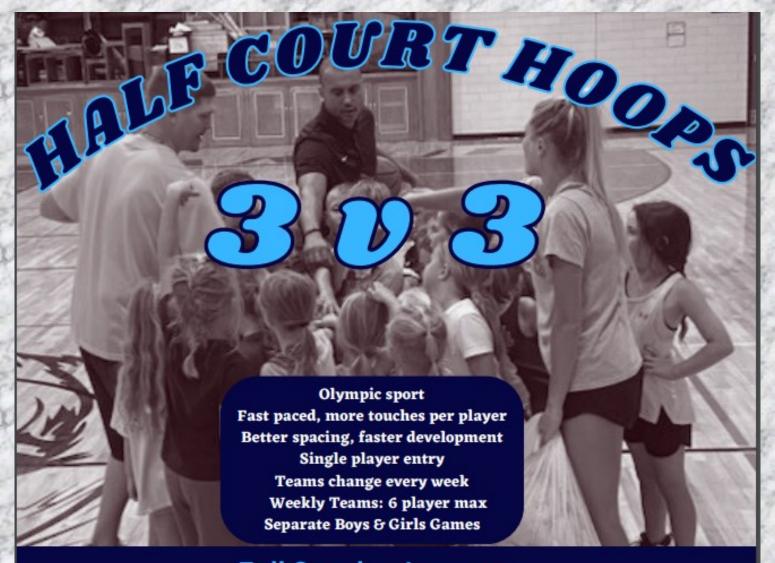

# Fall Sunday League

#### K-2nd Boys & Girls

September 10, 17, 24, October 1 2:00-3:00

\$75

Shooting/Passing/Ball handling 3 v 3 games

#### 3rd-5th Boys & Girls

September 10, 17, 24, October 1

3:15-4:45

\$100

Shooting/Passing/Ball handling

3 v 3 games

#### 6th-8th Boys & Girls

September 10, 17, 24, October 1

5:00-6:30

\$100

Shooting/Passing/Ball handling

3 v 3 games

## **Limited spots**

48 P

Players per Session

#### Registration

https://tinyurl.com/28s3euwa

### Location

Immanuel Lutheran School

115 S. 6th Street, St Charles, MO 63301

# Led by Seth McDowell Head Women's Basketball Coach St Louis Community College

(573) 450-3727 halfcourthoops3v3@gmail.com Follow us on FB: Half Court Hoops 3v3