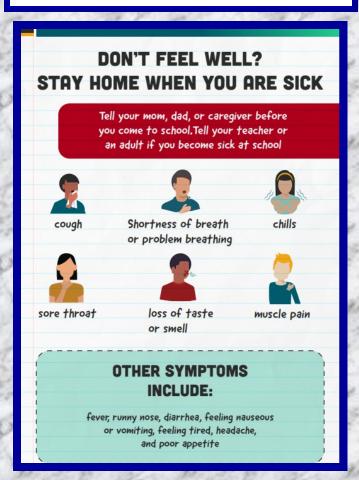

# The Knight's Tablet

"Put on the armor of God and fight the good fight of faith." – St. Paul

**AUGUST 26, 2020** 

### **Upcoming Events**

**September 4** ~Spirit Day / Noon Dismissal / faculty meeting—there will be

NO AFTERCARE available.

September 7~ NO SCHOOL / LABOR DAY

October 13~ Picture Day



Dear St. Paul Families.

Good afternoon and welcome back to a new school year! It is wonderful having the students back in the building! I know there are many changes and all I can say is, WOW, your children are AWESOME! I cannot thank you enough for the support you are giving St. Paul School during this crazy time! Our theme this year is: Now is the Time! In Ecclesiastes 3 it states that there is an appointed time for everything, and a time for everything under the heavens..... a time to tear down and a time to build. Now is our time to build a safe and loving environment for our children so they may know the saving power of God through the Gospel of Jesus Christ alive in his Church

Have a blessed day, Mrs. Kelly Kaimann

## Please remember...

### Pick Up/Drop off Protocol

Due to the