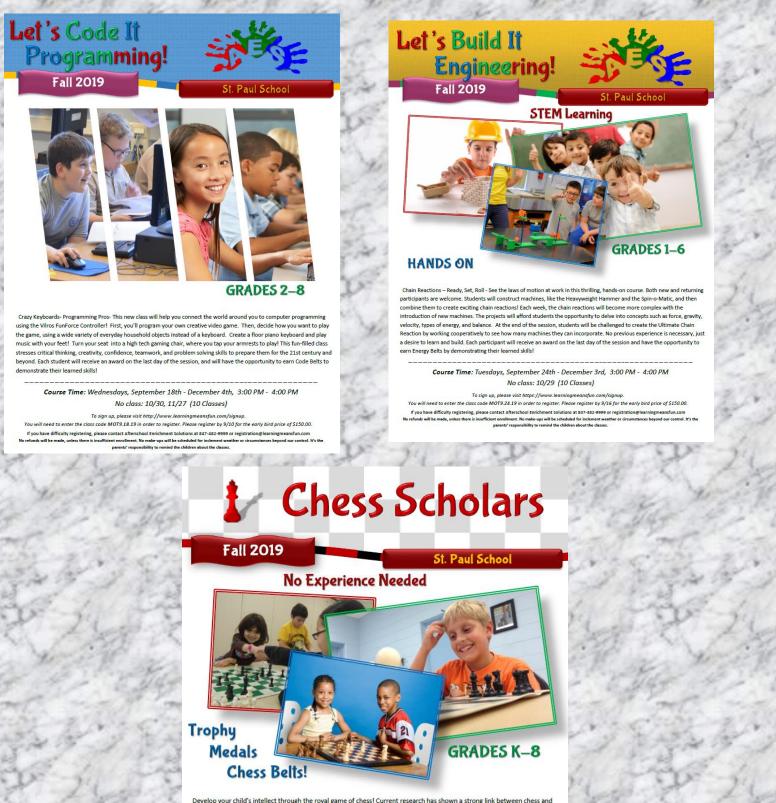

Develop your child's intellect through the royal game of chess! Current research has shown a strong link between chess and academic performance in a variety of areas, including mathematics and language arts. Also, chess has been proven to enhance children's motivation, concentration, focus, social skills, and creativity. No previous knowledge of chess is necessary. Each class will consist of a fun, interactive teaching period and guided practice time. Both beginner and experienced players are welcome and will get to the next level under the guidance of an experienced Chess Scholars coach. There will also be a chess competition with prizes at the end of the session!

Course Time: Thursdays, September 19th - December 5th, 3:00 PM - 4:00 PM No class: 10/24, 10/31, 11/28 (9 Classes)

To sign up for chess, please visit https://www.learningmeansfun.com/signup.

You will need to enter the class code MOT3.19.19 in order to register. Please register by 9/11 for the early bird price of \$110.25. If you have difficulty registering, please contact Afterschool Enrichment Solutions at 847-882-9999 or registration@learningmeansfun.com No refunds will be made, unless there is insufficient enrollment. No make-ups will be scheduled for indement weather or circumstances beyond our control. It's the parent'responsibility or remind the different about the classes.