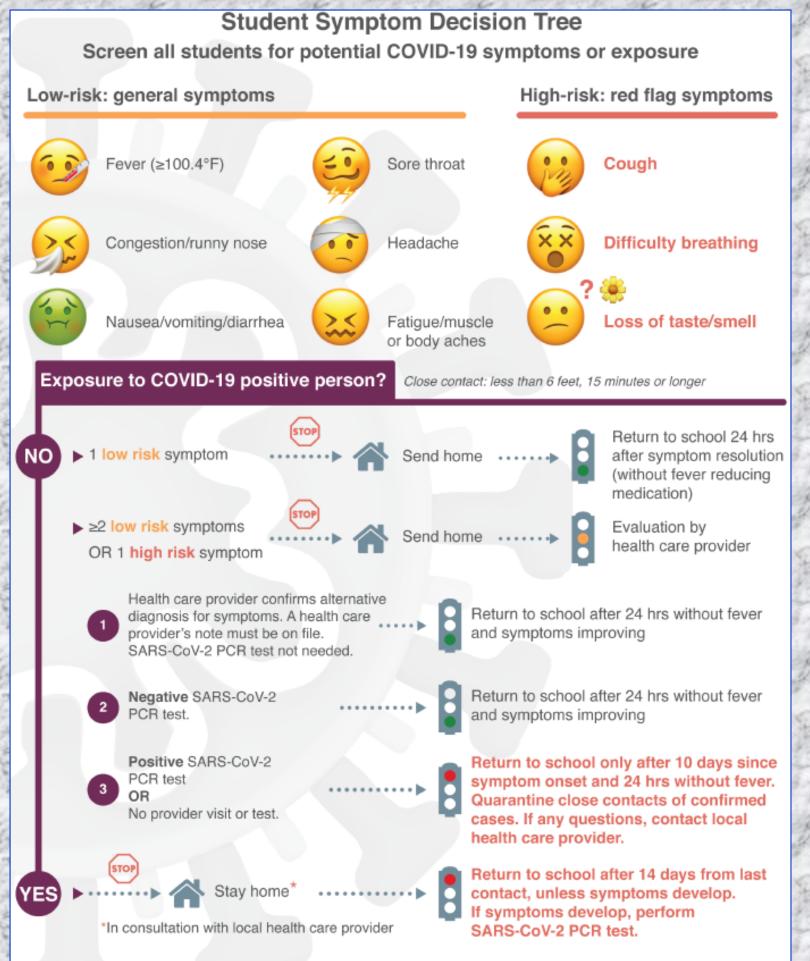

This care pathway was designed to assist school personnel and is not intended to replace the clinician's judgment or establish a protocol for all patients with a particular condition. Diagnosis and treatment should be under the close supervision of a qualified health care provider.