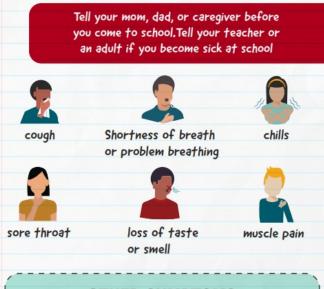

## DON'T FEEL WELL? STAY HOME WHEN YOU ARE SICK

#### OTHER SYMPTOMS INCLUDE:

fever, runny nose, diarrhea, feeling nauseous or vomiting, feeling tired, headache, and poor appetite