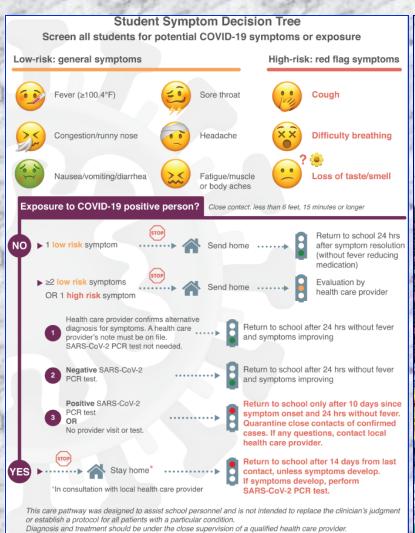

### **DON'T FEEL WELL?** STAY HOME WHEN YOU ARE SICK Tell your mom, dad, or caregiver before you come to school. Tell your teacher or an adult if you become sick at school

Shortness of breath or problem breathing chills

sore throat

loss of taste or smell

muscle pain

### **OTHER SYMPTOMS** INCLUDE:

fever, runny nose, diarrhea, feeling nauseous or vomiting, feeling tired, headache, and poor appetite

ST. PAUL CHURCH AND SCHOOL