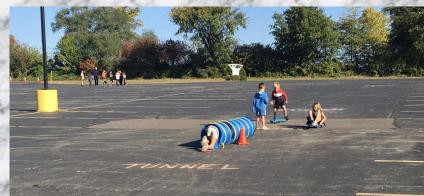

# The Knight's Tablet

"Put on the armor of God and fight the good fight of faith." – St. Paul

October 12, 2022

We are so close to our goal of \$15,000. All of the proceeds from this fundraiser will directly benefit St. Paul School! Each student's goal is to raise \$25. IN ORDER TO PARTICIPATE IN THE RAFFLE PRIZES, DONATION PACKETS MUST BE TURNED IN BY Friday, October 14th. You can still donate Here: ST PAUL WALK-A-THON

# St. Paul Walk-A-Thon 2022