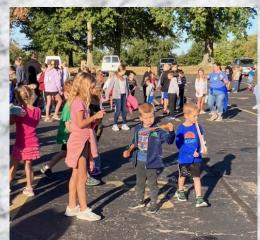

# The Knight's Tablet

"Put on the armor of God and fight the good fight of faith." – St. Paul

October 12, 2022

We are so close to our goal of \$15,000. All of the proceeds from this fundraiser will directly benefit St. Paul School! Each student's goal is to raise \$25. IN ORDER TO PARTICIPATE IN THE RAFFLE PRIZES, DONATION PACKETS MUST BE TURNED IN BY Friday, October 14th. You can still donate Here: ST PAUL WALK-A-THON

# St. Paul Walk-A-Thon 2022