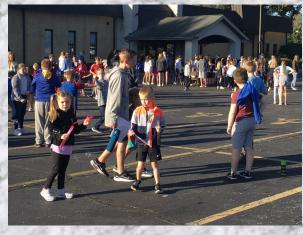

# The Knight's Tablet

"Put on the armor of God and fight the good fight of faith." – St. Paul

October 12, 2022

We are so close to our goal of \$15,000. All of the proceeds from this fundraiser will directly benefit St. Paul School! Each student's goal is to raise \$25. IN ORDER TO PARTICIPATE IN THE RAFFLE PRIZES, DONATION PACKETS MUST BE TURNED IN BY Friday, October 14th. You can still donate Here: ST PAUL WALK-A-THON

# St. Paul Walk-A-Thon 2022