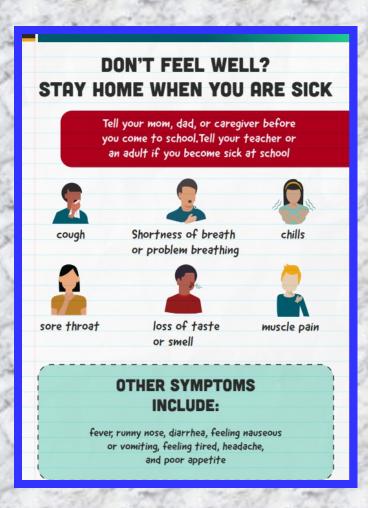

This will be a once-a-month occurrence.

All ages are welcome! Kids are encouraged to come and be the leaders in prayer.

Diagnosis and treatment should be under the close supervision of a qualified health care provider