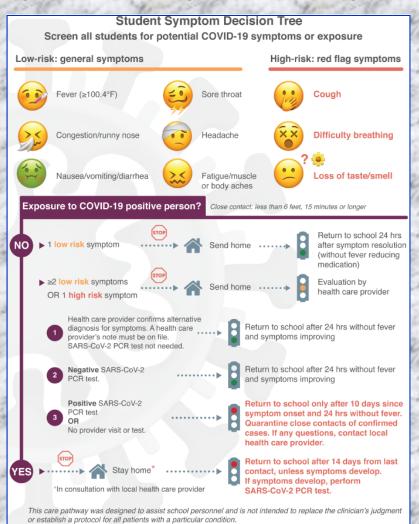

This will be a once-a-month occurrence.

All ages are welcome! Kids are encouraged to come and be the leaders in prayer.

Diagnosis and treatment should be under the close supervision of a qualified health care provider