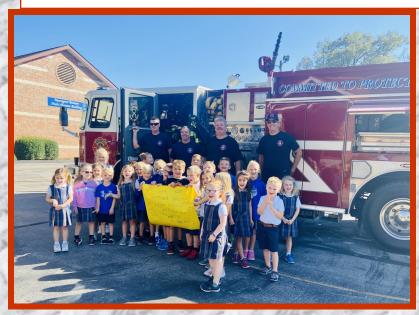

## Thank You O'Fallon Fire Department for helping us learn all about Fire Safety!

Saturday, October 23 9:00 a.m. - 12:00 p.m. Crusader Stadium

Monday, October 25 Halftime | Men's Soccer Game Crusader Stadium