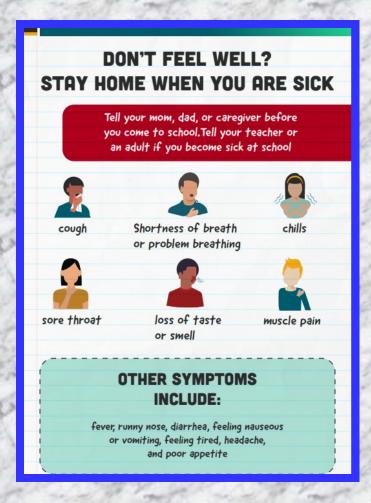

## Virtue of the Month

Remember **Studiousness** is seeking knowledge to grow closer to Truth. Make an extra effort for the remaining of this month to seek God in all of your studies!

# School News / Reminders