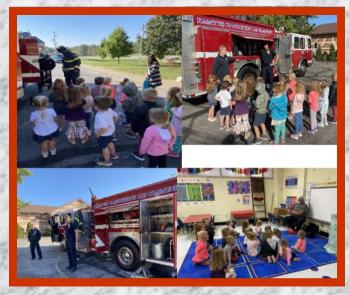

## Thank You O'Fallon Fire Department for helping us learn all about Fire Safety!

Saturday, October 23 9:00 a.m. - 12:00 p.m. Crusader Stadium

Monday, October 25 Halftime | Men's Soccer Game Crusader Stadium