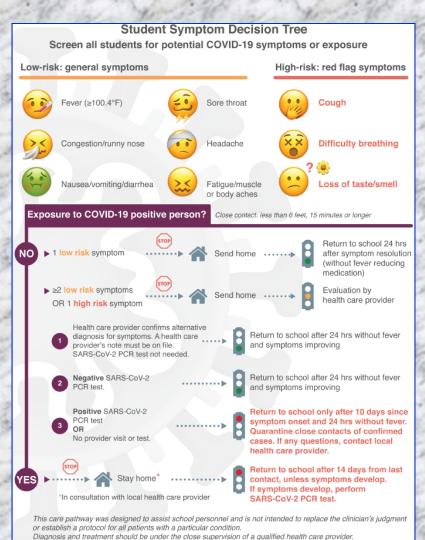

## Virtue of the Month

Remember **Studiousness** is seeking knowledge to grow closer to Truth. Make an extra effort for the remaining of this month to seek God in all of your studies!

# School News / Reminders