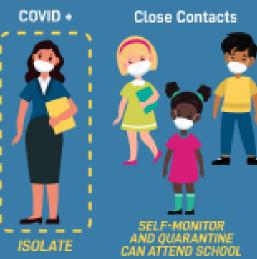

## **COVID-19 School Scenarios**

with no documented transmission in the classroom setting

## EVERYONE MASKED

When a masked person tests positive and those exposed are wearing masks

CLOSE CONTACTS UNMASKED

When a masked person tests positive and

those exposed are not wearing masks.

AND QUARANTINE

COVID +

ISOLATE

**Close Contacts** 

## CLOSE CONTACTS MASKED

When an unmasked person tests positive and those exposed are wearing masks

QUARANTINE CANNOT ATTEND SCHOOL

## NO ONE MASKED

When an unmasked person tests positive and those exposed are not wearing masks

#### CLOSE CONTACT:

Someone who was within 6 feet of a person diagnosed with COVID-19 for a cumulative total of 15 minutes or more throughout a 24-hour period starting from 2 days before illness onset (or, for asymptomatic patients, 2 days prior to test specimen collection).

#### SELF-MONITOR:

Perform a self-check or be monitored daily for symptoms of COVID-19 over a 14-day period. Contact your health care provider with questions about symptoms.

#### OUARANTINE:

The practice of separating individuals. who have had close contact with someone diagnosed with COVID-19 to determine whether they develop symptoms. or test positive for the disease.

#### ISOLATION:

The practice of separating people diagnosed with COVID-19 from others who are not sick to prevent further exposures and/or spread of the disease.

https://dese.mo.gov/sites/default/files/COVID-MO-KTZ-Reopening-Guidance.pdf