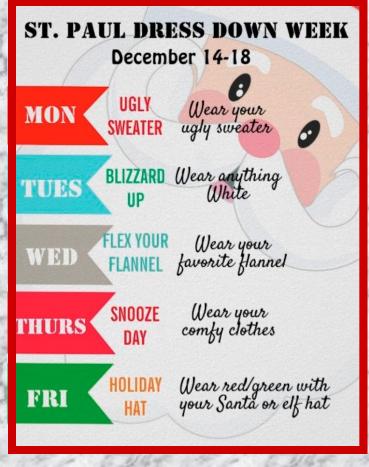

## **Upcoming Events**

December 14-18~ SPECIAL DRESS DOWN WEEK for the entire school!! December 22~ Noon Dismissal/ Class Christmas Parties December 23-January 3 ~ Christmas Break

December 25~ Christmas—What Mass is your family attending? Don't forget to call the parish center to make reservations. January 4~ Return to school.