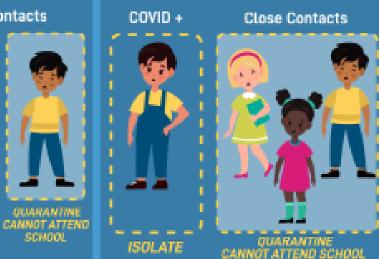

## **COVID-19 School Scenarios**

with no documented transmission in the classroom setting

## EVERYONE MASKED

When a masked person tests positive and those exposed are wearing masks

CLOSE CONTACTS UNMASKED

When a masked person tests positive and

those exposed are not wearing masks.

AND QUARANTINE

COVID +

ISOLATE

**Close Contacts** 

## CLOSE CONTACTS MASKED

When an unmasked person tests positive and those exposed are wearing masks

QUARANTINE CANNOT ATTEND SCHOOL

## NO ONE MASKED

When an unmasked person tests positive and those exposed are not wearing masks