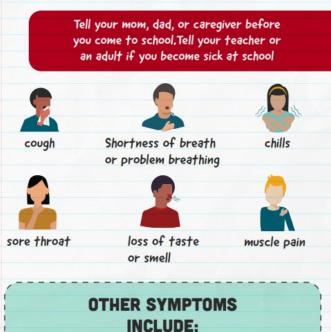

## DON'T FEEL WELL? STAY HOME WHEN YOU ARE SICK

fever, runny nose, diarrhea, feeling nauseous or vomiting, feeling tired, headache, and poor appetite