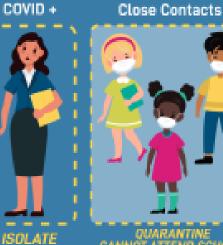

## **COVID-19 School Scenarios**

with no documented transmission in the classroom setting

## EVERYONE MASKED

When a masked person tests positive and those exposed are wearing masks

CLOSE CONTACTS UNMASKED

When a masked person tests positive and

those exposed are not wearing masks.

AND QUARANTINE

COVID +

ISOLATE

**Close Contacts** 

## CLOSE CONTACTS MASKED

When an unmasked person tests positive and those exposed are wearing masks

QUARANTINE CANNOT ATTEND SCHOOL

## NO ONE MASKED

When an unmasked person tests positive and those exposed are not wearing masks

#### CLOSE CONTACT:

Someone who was within 6 feet of a person diagnosed with COVID-19 for a cumulative total of 15 minutes or more throughout a 24-hour period starting from 2 days before illness onset (or, for asymptomatic patients, 2 days prior to test specimen collection).

#### SELF-MONITOR:

Perform a self-check or be monitored daily for symptoms of COVID-19 over a 14-day period. Contact your health care provider with questions about symptoms.

#### OUARANTINE:

The practice of separating individuals. who have had close contact with someone diagnosed with COVID-19 to determine whether they develop symptoms. or test positive for the disease.

#### ISOLATION:

The practice of separating people diagnosed with COVID-19 from others who are not sick to prevent further exposures and/or spread of the disease.

https://dese.mo.gov/sites/default/files/COVID-MO-KTZ-Reopening-Guidance.pdf